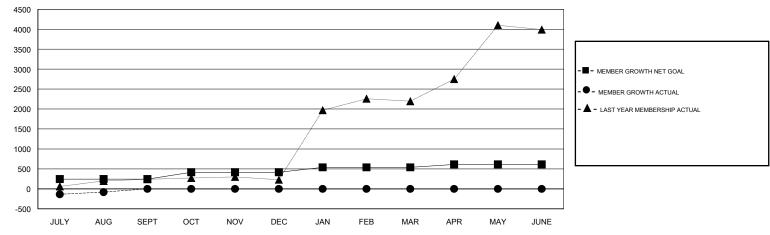

## GOALS AND ACTUAL NEW CLUBS CUMULATIVE

| DROPPED CLUBS: 0  DROPPED MEMBERS |     | 23 CLUBS OF 171 ADDED 1 OR MORE<br>NEW MEMBERS | GENDER DISTRIBUTION  MALE 9,148 (75.74%)  FEMALE 2,930 (24.26%)  Women Percentage Fiscal Year Goal: 10% |       |
|-----------------------------------|-----|------------------------------------------------|---------------------------------------------------------------------------------------------------------|-------|
| DECEASED                          | 4   | CLICK HERE FOR CUMULATIVE  MEMBERSHIP DATA     | TOTAL FAMILY UNIT MEMBERS                                                                               | 5,240 |
| CLUB CANCELLED                    | 0   |                                                |                                                                                                         | 0.440 |
| OTHER                             | 274 |                                                | FAMILY MEMBERS PAYING HALF  DUES                                                                        | 3,410 |
| TOTAL                             | 278 |                                                |                                                                                                         |       |