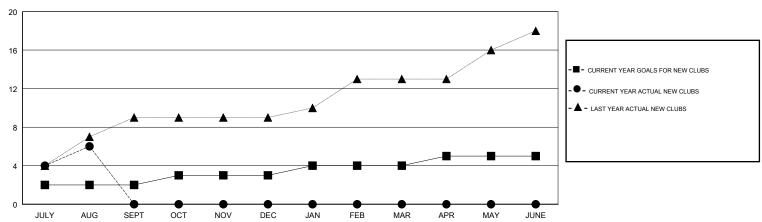

## GOALS AND ACTUAL NEW CLUBS CUMULATIVE

| DROPPED CLUBS: 0  DROPPED MEMBERS |     | 23 CLUBS OF 171 ADDED 1 OR MORE<br>NEW MEMBERS | GENDER DISTRIBUTION  MALE 9,148 (75.74%)  FEMALE 2,930 (24.26%)  Women Percentage Fiscal Year Goal: 10% |       |
|-----------------------------------|-----|------------------------------------------------|---------------------------------------------------------------------------------------------------------|-------|
| DECEASED                          | 4   | CLICK HERE FOR CUMULATIVE  MEMBERSHIP DATA     | TOTAL FAMILY UNIT MEMBERS                                                                               | 5,240 |
| CLUB CANCELLED                    | 0   |                                                |                                                                                                         | 0.440 |
| OTHER                             | 274 |                                                | FAMILY MEMBERS PAYING HALF  DUES                                                                        | 3,410 |
| TOTAL                             | 278 |                                                |                                                                                                         |       |